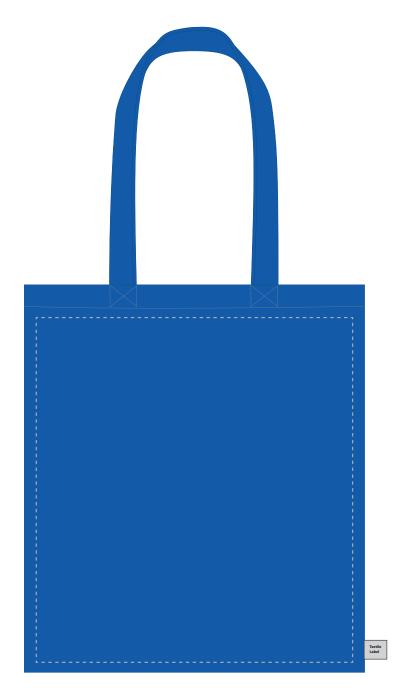

Your Ref: Quantity: Product Code: QB2560 Our Ref: **Product Colour: ROYAL BLUE** Version: 1

**PRINTING CONCERNS:** 

We stock this item in the following colours

## **PANTONE REFERENCE(S)**

🚱 Full colour printing

ARTWORK SCALE 25%

Product Image for visualisation - colours may vary

The dashed line is to demonstrate print area and will not appear on your printed item